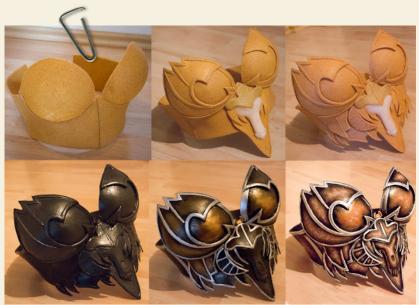

## CONSTRUCTION:

This project is a one of the hardest projects and that's why we saved it for last! You will have to plan a 3D sketch from paper based on your idea. You will then have to utilize the soft foam paper to create patterns to serve as the basic shape that the worbla will wrap around.

Worbla is a Polythermal-plastic that is reshapable with heat and hardens when cool